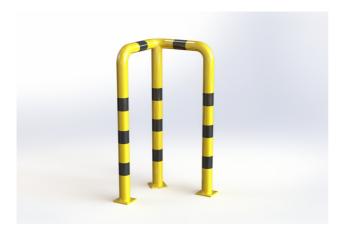

### **PROPERTIES:**

Material: steel

**Colour:** yellow / reflective black

Handling equipment: electric pallet jack

Impact resistance: increased

Diameter: 76 mm Length: 500 mm Height: 1200 mm Width: 500 mm

Foot dimension:  $120 \times 120 \times 10 \text{ mm}$ 

Wall thickness: 3 mm

Weight: 27 kg

Surface treatment: powder paint

Suitable use: indoor and outdoor areas

### PRODUCT DESCRIPTION:

The corner arched barrier is made of S235 steel. Surface treatment is solved with powder paint. Yellow traffic colour RAL1023 increases the visibility of the barrier and warns of obstacles, which contributes to greater safety. The steel feet of the barrier are made of 10 mm thick sheets. Fixing holes  $\emptyset$  14 mm. The barrier has black reflective stripes.

#### USE:

The corner arched barrier is used to protect corners and columns and to define the space for the movement of material handling equipment, such as pallet trucks and sack trucks.